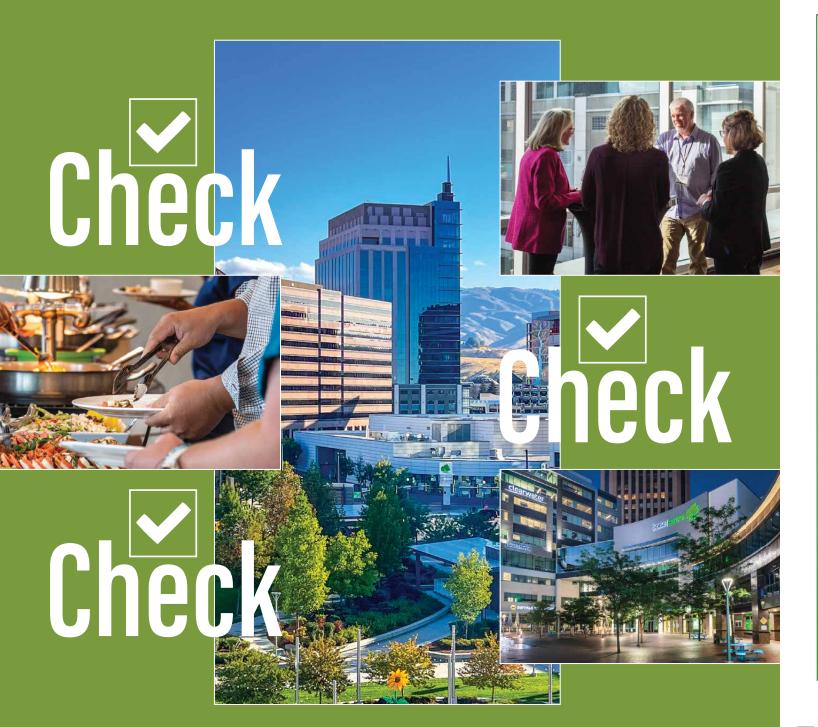

meetings@pureflorida.com | 941-743-1900 | PureFloridaMeetings.com

Discover the convenience of meeting at Boise Centre and check venue, site selection, and client satisfaction off your list.

Located in Boise's vibrant downtown, Boise Centre is a boutique convention facility with 86,000 sq. ft. of modern meeting and event space. Your attendees will be steps away from hotels, restaurants, shops, breweries, attractions, and outdoor activities.

From in-house catering to audiovisual, and technology our team of dedicated professionals work hard to ensure your event is truly exceptional.

- ✓ 26 non-stop destinations
- **✓** 7-minute drive from the Boise Airport
- ✓ 13 hotels within walking distance
- ✓ Complimentary limited Wi-Fi throughout
- **✓** Boise Centre coffee is just \$40 a gallon
- ✓ Easy access to a Greenbelt path along the Boise River

#### **BOISE CENTRE**

Minutes from the airport, Boise Centre is at the heart of Boise's compact, friendly downtown convention district and offers 86,000 square feet of flexible meeting space. This unique venue boasts beautiful views of the nearby Boise Foothills, modern amenities, and personalized service. Steps away are plentiful hotels, restaurants, breweries, shops, art galleries and cultural attractions. As a full-service convention center, Boise Centre provides exceptional in-house catering, audio visual and technology services with on-site support. Delicious and inspired meals are skillfully prepared featuring locally sourced ingredients for memorable dining experiences. A complete line of audio visual equipment and event production services are available in-house to meet your technical and design needs.